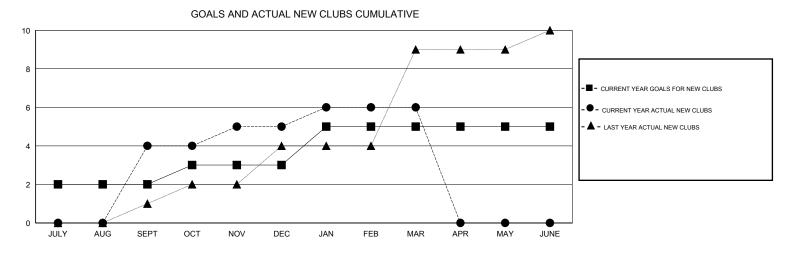

## GMT: ER GURUNATHAN

| LOCATION INDIA |
|----------------|
|----------------|

|               |                  | Clubs             |                  |                  | Members               |                    |                                     |                    |                  |  |
|---------------|------------------|-------------------|------------------|------------------|-----------------------|--------------------|-------------------------------------|--------------------|------------------|--|
|               | RESUL            | LTS FOR 2014-2015 |                  |                  | RESULTS FOR 2014-2015 |                    |                                     |                    |                  |  |
| QUARTER       | NEW CLUB<br>GOAL | NEW CLUBS         | DROPPED<br>CLUBS | NET<br>GAIN/LOSS | QUARTER               | NEW MEMBER<br>GOAL | CHARTER AND<br>NEW MEMBERS<br>ADDED | DROPPED<br>MEMBERS | NET<br>GAIN/LOSS |  |
| JULY/AUG/SEPT | 2                | 4                 | 6                | -2               | JULY/AUG/SEPT         | 110                | 165                                 | 219                | -54              |  |
| OCT/NOV/DEC   | 1                | 1                 | 7                | -6               | OCT/NOV/DEC           | 130                | 234                                 | 236                | -2               |  |
| JAN/FEB/MAR   | 2                | 1                 | 2                | -1               | JAN/FEB/MAR           | 60                 | 85                                  | 95                 | -10              |  |
| APR/MAY/JUNE  | 0                | 0                 | 0                | 0                | APR/MAY/JUNE          | 0                  | 0                                   | 0                  | 0                |  |