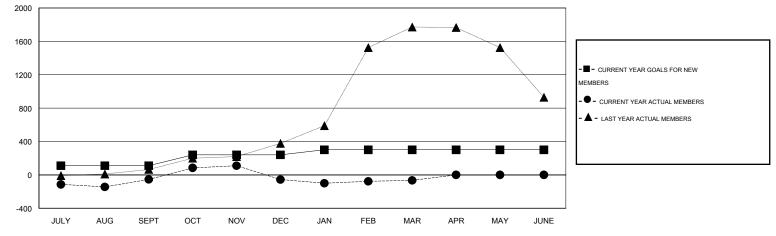

## GMT: ER GURUNATHAN

| LOCATION INDIA |
|----------------|
|----------------|

|               |                  | Clubs             |                  |                  | Members               |                    |                                     |                    |                  |  |
|---------------|------------------|-------------------|------------------|------------------|-----------------------|--------------------|-------------------------------------|--------------------|------------------|--|
|               | RESUL            | LTS FOR 2014-2015 |                  |                  | RESULTS FOR 2014-2015 |                    |                                     |                    |                  |  |
| QUARTER       | NEW CLUB<br>GOAL | NEW CLUBS         | DROPPED<br>CLUBS | NET<br>GAIN/LOSS | QUARTER               | NEW MEMBER<br>GOAL | CHARTER AND<br>NEW MEMBERS<br>ADDED | DROPPED<br>MEMBERS | NET<br>GAIN/LOSS |  |
| JULY/AUG/SEPT | 2                | 4                 | 6                | -2               | JULY/AUG/SEPT         | 110                | 165                                 | 219                | -54              |  |
| OCT/NOV/DEC   | 1                | 1                 | 7                | -6               | OCT/NOV/DEC           | 130                | 234                                 | 236                | -2               |  |
| JAN/FEB/MAR   | 2                | 1                 | 2                | -1               | JAN/FEB/MAR           | 60                 | 85                                  | 95                 | -10              |  |
| APR/MAY/JUNE  | 0                | 0                 | 0                | 0                | APR/MAY/JUNE          | 0                  | 0                                   | 0                  | 0                |  |